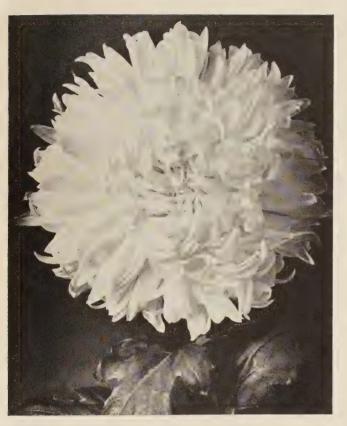

**PARADISE.** (SB-3). Breath-taking creamy white mammoth exhibition flower of extraordinary merit. If size is a criterion in a competitive show, this flower is an exhibitor's quest fulfilled. Tall grower with luxuriant foliage and sturdy stem. October 30. **Price: \$1.00 each**, 3 for \$2.75.